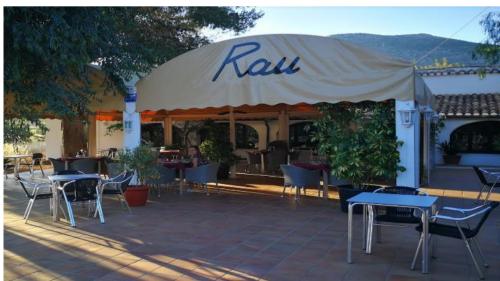

## 24th November Rally - by Phil and Christine Watkins

The meeting place for this rally is the Restaurante Riu Rau in Jalon, just across the dry river bed from the Aleluya Bar, <u>at 1130 hrs</u>. Coffee etc will be available on arrival on a pay as you go basis.