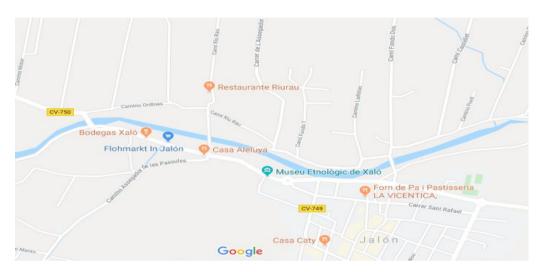

## 24th November Rally - by Phil and Christine Watkins

The meeting place for this rally is the Restaurante Riu Rau in Jalon, just across the dry river bed from the Aleluya Bar, <u>at 1130 hrs</u>. Coffee etc will be available on arrival on a pay as you go basis.